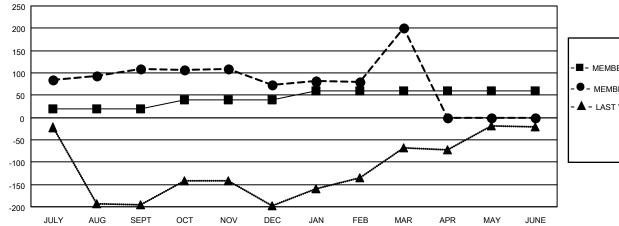

## LOCATION INDIA

District 321B2

Results as of: 3/31/2023

| Clubs                 |               |           |               | Members               |                        |                         |                                                    |
|-----------------------|---------------|-----------|---------------|-----------------------|------------------------|-------------------------|----------------------------------------------------|
| RESULTS FOR 2022-2023 |               |           |               | RESULTS FOR 2022-2023 |                        |                         |                                                    |
| QUARTER               | NEW CLUB GOAL | NEW CLUBS | DROPPED CLUBS | QUARTER               | BER GROWTH NET<br>GOAL | MEMBER GROWTH<br>ACTUAL | DROPPED<br>MEMBERS ACTUAL<br>(including transfers) |
| JULY/AUG/SEPT         | 5             | 1         | 0             | JULY/AUG/SEPT         | 20                     | 142                     | 27                                                 |
| OCT/NOV/DEC           | 5             | 0         | 2             | OCT/NOV/DEC           | 20                     | 14                      | 48                                                 |
| JAN/FEB/MAR           | 1             | 5         | 0             | JAN/FEB/MAR           | 20                     | 136                     | 9                                                  |
| APR/MAY/JUNE          | 2             | 0         | 0             | APR/MAY/JUNE          | 0                      | 0                       | 0                                                  |