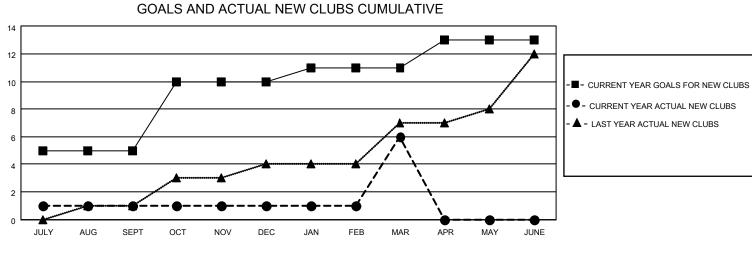

## LOCATION INDIA

District 321B2

Results as of: 3/31/2023

| Clubs                 |               |           |               | Members               |                        |                         |                                                    |
|-----------------------|---------------|-----------|---------------|-----------------------|------------------------|-------------------------|----------------------------------------------------|
| RESULTS FOR 2022-2023 |               |           |               | RESULTS FOR 2022-2023 |                        |                         |                                                    |
| QUARTER               | NEW CLUB GOAL | NEW CLUBS | DROPPED CLUBS | QUARTER               | BER GROWTH NET<br>GOAL | MEMBER GROWTH<br>ACTUAL | DROPPED<br>MEMBERS ACTUAL<br>(including transfers) |
| JULY/AUG/SEPT         | 5             | 1         | 0             | JULY/AUG/SEPT         | 20                     | 142                     | 27                                                 |
| OCT/NOV/DEC           | 5             | 0         | 2             | OCT/NOV/DEC           | 20                     | 14                      | 48                                                 |
| JAN/FEB/MAR           | 1             | 5         | 0             | JAN/FEB/MAR           | 20                     | 136                     | 9                                                  |
| APR/MAY/JUNE          | 2             | 0         | 0             | APR/MAY/JUNE          | 0                      | 0                       | 0                                                  |